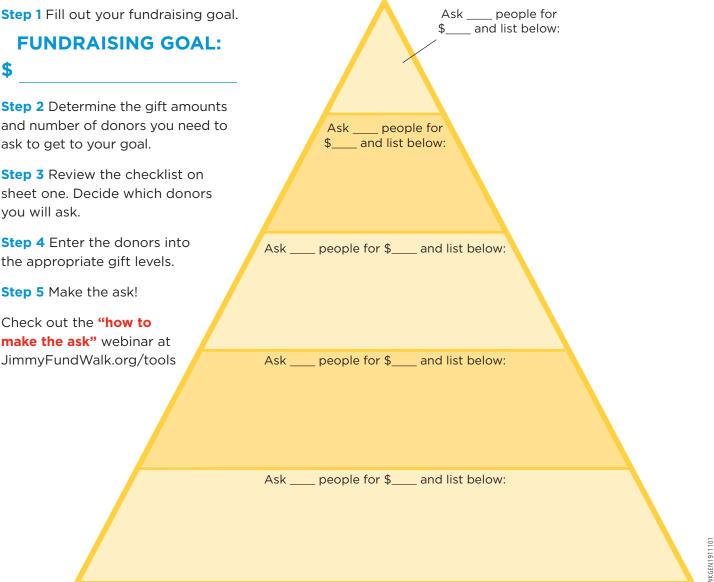

#### **NOW IT'S YOUR TURN!**

To help you reach your fundraising goals, complete the steps below and fill out the gift pyramid.

\$ **Step 2** Determine the gift amounts and number of donors you need to

FUNDRAISING GOAL:

ask to get to your goal. Step 3 Review the checklist on

sheet one. Decide which donors you will ask.

**Step 4** Enter the donors into the appropriate gift levels.

Step 5 Make the ask!

Check out the "how to make the ask" webinar at JimmyFundWalk.org/tools